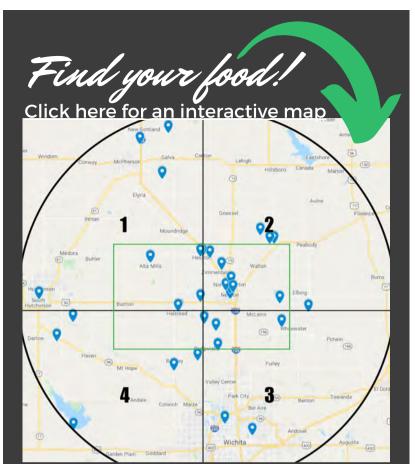

#### INSIDE Where to buy

local beef, poultry, fruits, vegetables, honey, baked goods, coffee, jams, jellies and more in Harvey County and the surrounding area.

BROUGHT TO YOU BY THE HARVEY COUNTY FOOD AND FARM COUNCIL harvey county